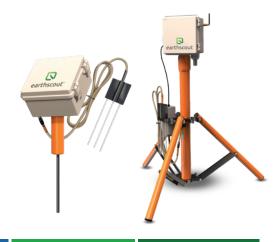

## EarthScout® Product Comparison Chart

| <ul><li>Included in base product price</li><li>Optional. Can be added</li></ul> | L3<br>OUTDOOR<br>CELLULAR | L3 PLUS<br>OUTDOOR<br>CELLULAR | A3<br>INDOOR<br>WIFI | A3 PLUS<br>INDOOR<br>WIFI |
|---------------------------------------------------------------------------------|---------------------------|--------------------------------|----------------------|---------------------------|
| Product Features:                                                               |                           |                                |                      |                           |
| EarthScout app                                                                  | •                         | •                              | •                    | •                         |
| Cellular communication                                                          |                           |                                |                      |                           |
| Wifi communication                                                              |                           |                                | •                    | •                         |
| 4 "plug & play" sensor ports                                                    |                           | •                              |                      | •                         |
| 3 "plug & play" sensor ports                                                    | •                         |                                | •                    |                           |
| Solar panel                                                                     | •                         | •                              |                      |                           |
| Mounting stake                                                                  | •                         |                                | •                    |                           |
| Mounting pole w/ metal legs                                                     |                           | •                              |                      |                           |
| Mounting tripod                                                                 |                           |                                |                      | •                         |
| 120V AC Adapter                                                                 |                           |                                | •                    | •                         |
| Battery Charger                                                                 | •                         | •                              |                      |                           |
| Battery                                                                         | •                         | •                              | •                    | •                         |
| "Plug & Play" Sensors:                                                          |                           |                                |                      |                           |
| TDR Soil Moisture Sensor:                                                       | •                         | •                              | •                    | •                         |
| - Soil Moisture                                                                 | •                         | •                              | •                    | •                         |
| - Soil Temperature                                                              | •                         | •                              | •                    | •                         |
| - Soil Electroconductivity                                                      | •                         | •                              | •                    | •                         |
| Air Temp & Humidity Sensor                                                      | 0                         | •                              | 0                    | •                         |
| *Base product price.<br>Includes free shipping.                                 | \$1,475*                  | \$1,820*                       | \$1,349*             | \$1,675*                  |