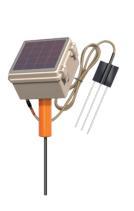

## EarthScout® Product Comparison Chart

| <ul><li>Included in base product price</li><li>Optional. Can be added</li></ul> | L3<br>OUTDOOR<br>CELLULAR | L3 PLUS<br>OUTDOOR<br>CELLULAR | A3<br>INDOOR<br>WIFI | A3 PLUS<br>INDOOR<br>WIFI |
|---------------------------------------------------------------------------------|---------------------------|--------------------------------|----------------------|---------------------------|
| Product Features:                                                               |                           |                                |                      |                           |
| EarthScout app                                                                  | •                         | •                              | •                    | •                         |
| Cellular communication                                                          |                           |                                |                      |                           |
| Wifi communication                                                              |                           |                                | •                    | •                         |
| 4 "plug & play" sensor ports                                                    |                           | •                              |                      | •                         |
| 3 "plug & play" sensor ports                                                    | •                         |                                | •                    |                           |
| Solar panel                                                                     | •                         | •                              |                      |                           |
| Mounting stake                                                                  | •                         |                                | •                    |                           |
| Mounting pole w/ metal legs                                                     |                           | •                              |                      |                           |
| Mounting tripod                                                                 |                           |                                |                      | •                         |
| 120V AC Adapter                                                                 |                           |                                | •                    | •                         |
| Battery Charger                                                                 | •                         | •                              |                      |                           |
| Battery                                                                         | •                         | •                              | •                    | •                         |
| "Plug & Play" Sensors:                                                          |                           |                                |                      |                           |
| TDR Soil Moisture Sensor:                                                       | •                         | •                              | •                    | •                         |
| - Soil Moisture                                                                 | •                         | •                              | •                    | •                         |
| - Soil Temperature                                                              | •                         | •                              | •                    | •                         |
| - Soil Electroconductivity                                                      | •                         | •                              | •                    | •                         |
| Air Temp & Humidity Sensor                                                      | 0                         | •                              | 0                    | •                         |
| *Base product price.<br>Includes free shipping.                                 | \$1,475*                  | \$1,820*                       | \$1,349*             | \$1,675*                  |